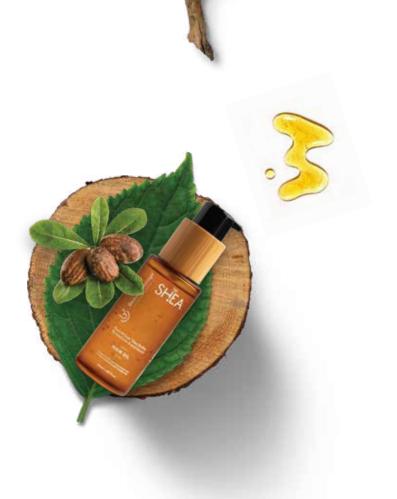

# GET THE COOLEST LOOK WITH SHEA RETENTION SERIES

Our shea retention series optimally treats, restores and rejuvenates dry, frizzy & damaged hair. A high concentration of shea butter rich in vitamins A, E, & F, amino acids & keratin ensures hair becomes silky sofy, radient, flexible whilst the amino acids boost the proteins vital for reparing damage.