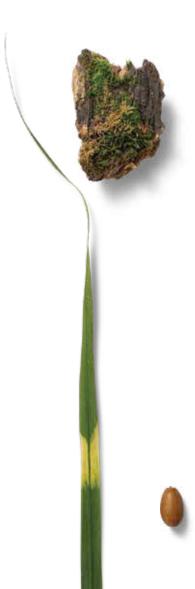

## **SHEA STORY** How Shea is produced?

- Nature's Gift.
- 0-0 Ⅲ₹,
- It takes 50 years to produce SHEA nuts.

It is produced in West Africa (Ghana Country)

We use purest from of SHEA in our series.

## **SHEA STORY** How Shea is produced?

- Nature's Gift.
- It takes 50 years to produce SHEA nuts.
- It is produced in West Africa (Ghana Country)
- We use purest from of SHEA in our series.

Making of SHEA