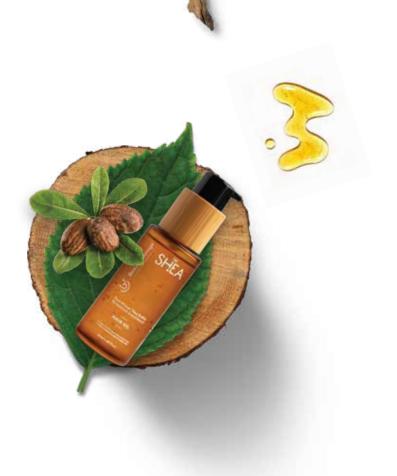

# SHEA INJECTOR

A shea injector is the result of long, exclusive research to refine the Top layer of shea butter. This layer is highly-concentrated in natural Keratin, amino acids, and proteins. Our unique formula for flawless Hair also contains special polymers which provide complex, inrensive Treatment for nourishing and repairing your hair from roots to tips.

# SHEA INJECTOR ······

A shea injector is the result of long, exclusive research to refine the Top layer of shea butter. This layer is highly-concentrated in natural Keratin, amino acids, and proteins. Our unique formula for flawless Hair also contains special polymers which provide complex, inrensive Treatment for nourishing and repairing your hair from roots to tips.