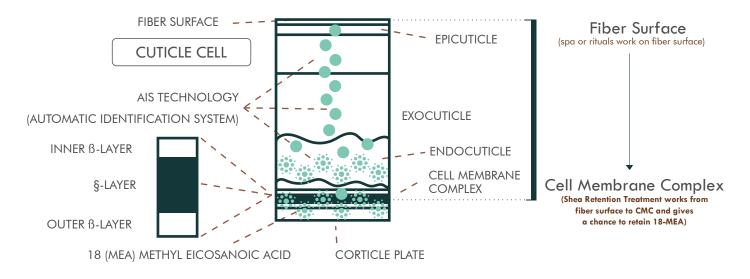

#### Let's understand the cuticle according to hair science

A cuticle is an outer layer of hair made of keratinized flat cells overlapping from roots to tips. This multi-layered structure contains 6-10 layers called cuticle.

Shea retention treatment acts on the Innermost layer of damaged cuticles caused by environmental factors, & chemical treatment. This hair care treatment retains softness, moisture, elasticity, and shine by protecting and repairing the cuticle and gives a change to retain 18 mea.

#### 18- MEA

18 mea acts as a cushion, it retains optimum amount of moisture.

Loss of the protective 18-mea layer renders hair hydrophilicity so that it absorbs too much water from the environment, which leads to frizz, swelling and breaking of structures causing physical damage.

#### **AIS TECHNOLOGY**

AIS technology is a targeted approach that works specifically on a targeted area. Shea retention treatment paired with AIS technology anchors active ingredients on the damaged part of the hair on the site of action.