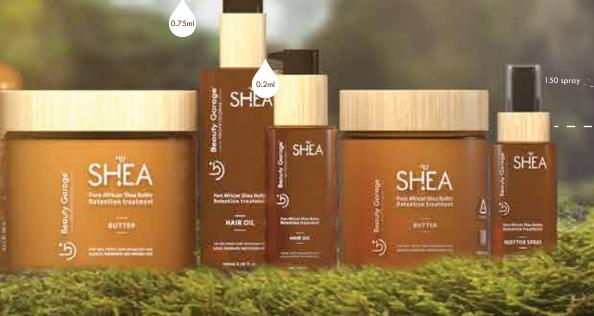

# GET THE COOLEST LOOK WITH SHEA RETENTION SERIES

Our shea retention series optimally treats, restores and rejuvenates dry, frizzy & damaged hair. A high concentration of shea butter rich in vitamins A, E, & F, amino acids & keratin ensures hair becomes silky sofy, radient, flexible whilst the amino acids boost the proteins vital for reparing damage.

4ml

etention treatme

SHAMPOO

TOT DUT, PRIZZY AND WEAVENED HAVE S SHEET THOSPHATE AND PARABELITER

150ml 10.14 fl.oz.

SHEA Pure African Shea Butter Retention treatmen

CONDITIONER

100 BBK FRIEZY AND WERKEND

750ml 10.14 fl.oz

SHEA

SHAMPOO

IN TRACES AND INCOMPANY

1110.14 H.a.

4ml

| 10                                              |
|-------------------------------------------------|
| CHEA                                            |
| SI ILA                                          |
| Pure African Shea Butter<br>Ratention treatment |

CONDITIONER

STATE OF STREET,

Dimit 30,14 Films

> Pure African Shea Butte Retention treatmen

> > SHAMPOO

FOR DHY, PATZYY AND WEAKENED H SISTER IN OCTUATE AND PARAMETER

150ml 10.14 fl.oz.

250 mi 10.14 fl.oz

9 Millin Call of Architecture 300mr 10,14 M. 44.

SHEA

SHEAD Pure Affican Shea Buffer Retention treatment CONDITIONER

E monso

SHEA

A

SHEA