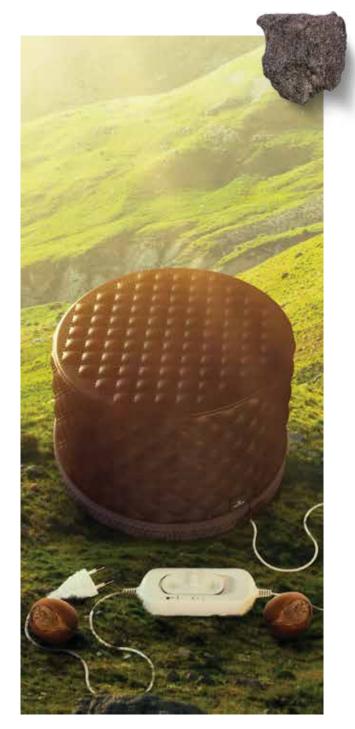

# HEATING CAP

## EVEN HEAT DISTRIBUTION

It adopts silicone heating wire and non-woven flame retardant material. It will make your hair evenly heated.

## HIGH QUALITY FABRIC

Water proof

## **PROTECTIVE FUNCTION**

When the temerature reaches 60O, thermistat automatically disconnects the power supply, avoids high temperature and generates hidden problems. when temperature is below 30O, It will automatically continue heating.

## INCREASES EFFECTIVENESS

The silicone heat helps injector, mast and oil to penetrate on each and every strands of hair evenly.

## USAGE

Use shower cap before putting cap on hair.

Voltage : 110-220v | Frequency : 50Hz | Power : 45W

Swelling Of Cuticle By Heat

Infusing Protein From Injector And Butter Deep Into The Cuticle

After Penetration Of Proteins, Repairs Damage and Looks Soft And Smooth