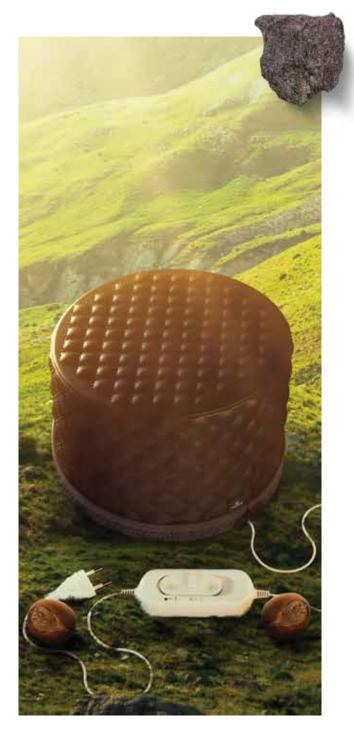

# HEATING CAP

## EVEN HEAT DISTRIBUTION

It adopts silicone heating wire and non-woven flame retardant material. It will make your hair evenly heated.

## HIGH QUALITY FABRIC

Water proof

## **PROTECTIVE FUNCTION**

When the temerature reaches 60O, thermistat automatically disconnects the power supply, avoids high temperature and generates hidden problems. when temperature is below 30O, It will automatically continue heating.

## INCREASES EFFECTIVENESS

The silicone heat helps injector, mast and oil to penetrate on each and every strands of hair evenly.

## USAGE

Use shower cap before putting cap on hair.

Voltage : 110-220v | Frequency : 50Hz | Power : 45W

Swelling Of Cuticle By Heat

Infusing Protein From Injector And Butter Deep Into The Cuticle

After Penetration Of Proteins, Repairs Damage and Looks Soft And Smooth