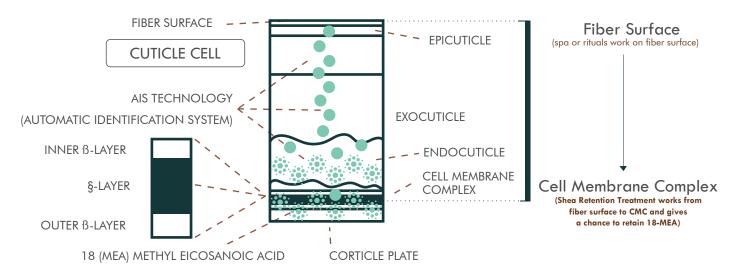

#### Let's understand the cuticle according to hair science

A cuticle is an outer layer of hair made of keratinized flat cells overlapping from roots to tips. This multi-layered structure contains 6-10 layers called cuticle.

Shea retention treatment acts on the Innermost layer of damaged cuticles caused by environmental factors, & chemical treatment. This hair care treatment retains softness, moisture, elasticity, and shine by protecting and repairing the cuticle and gives a change to retain 18 mea.

#### 18- MEA

18 mea acts as a cushion, it retains optimum amount of moisture.

Loss of the protective 18-mea layer renders hair hydrophilicity so that it absorbs too much water from the environment, which leads to frizz, swelling and breaking of structures causing physical damage.

#### **AIS TECHNOLOGY**

AIS technology is a targeted approach that works specifically on a targeted area. Shea retention treatment paired with AIS technology anchors active ingredients on the damaged part of the hair on the site of action.

#### **MICRO ENCAPSULATED**

All ingredients in shea retention treatment are encapsulated in the micro form, covered with a layer of gelatin.

#### **SUSTAIN RELEASE (SR)**

This layer bursts open at the time of delivery, when it is required at the damaged part in a sustained way, meaning slow and steady release in several hours. This is a perk, as the treatment may be done within 60-90 minutes but all the active ingredients will continue to be released even after several hours from the treatment, penetrating deeper into the innermost layer of the cuticle. This allows shea retention treatment to last longer when compared to other hair spas and rituals. It may last up to 12 to 15 washes.